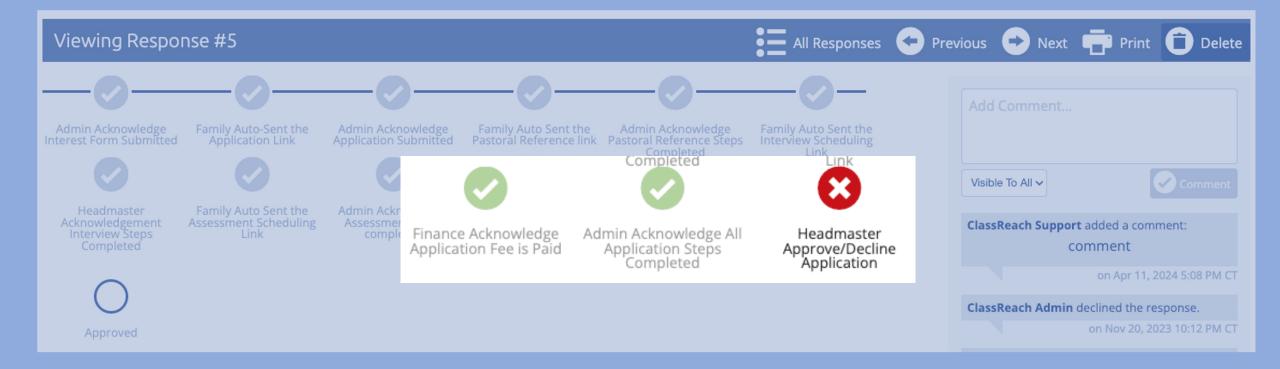

# Overview

- Logic in Forms and Reports including A few thoughts on "Conditional" Logic
- When to use User/Family/Guest forms
- Workflows are really helpful
- Common Reports
  - And, some that are not so common

### References

- Forms Overview Video
- Application Content Overview Video details on Form fields
- Creating a Form Step One
- Creating a Form Step Two (Editing A Form)
- Forms Conditional Logic
- Creating a Form Workflow
- Report Examples (various)