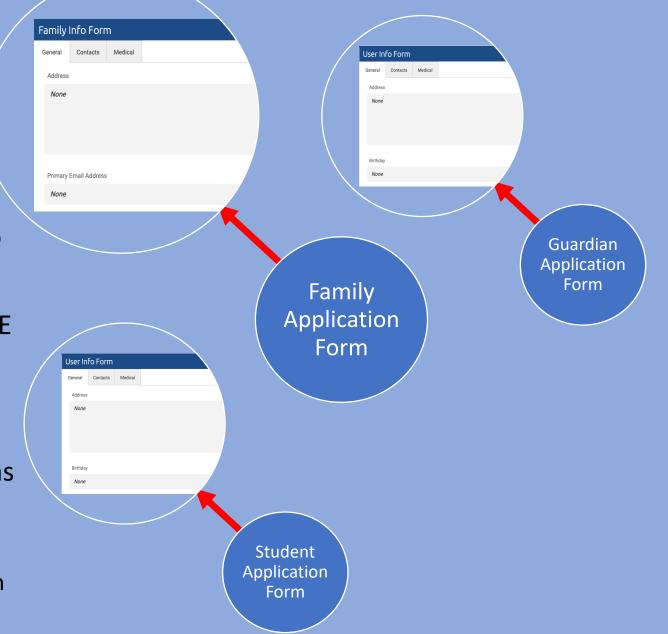

### •Where does the list come from?

Each Application Form (Family, Guardian, Student) links to an Info Form (Family, User)

| Family Application Form                    | Family      | Info Forr                           | n                        |          |            |  |               |  |
|--------------------------------------------|-------------|-------------------------------------|--------------------------|----------|------------|--|---------------|--|
| <b>י</b> × יי ר                            | General     | Contacts                            | Medical                  | Siblings | Enrollment |  |               |  |
| This form is part of your school's or line | Address     |                                     |                          |          |            |  | Primary Phone |  |
| General                                    | None        |                                     | No Selection             |          |            |  |               |  |
| Address<br>Primary Phone<br>Home Phone     |             |                                     |                          |          |            |  | Home Phone    |  |
| Primary Email Address<br>Cell Phone        |             |                                     |                          |          |            |  | None          |  |
|                                            | Primary     | Email Address                       | 5                        |          |            |  | Cell Phone    |  |
|                                            | None        |                                     |                          |          |            |  | None          |  |
|                                            |             |                                     |                          |          |            |  |               |  |
|                                            | Referring F | amilies<br>families from the school | that referred you to us. |          |            |  |               |  |

### **CONNECTIONS**

- Data FLOWS from each Application form to its associated Info Form via one or more linked pages, sections or fields
- The 3 Parts of the Application are SEPARATE FORMS
  - Family
  - Guardian(s)
  - Student(s)
- Each Application Form links to Info Forms as seen here:
  - Family Application  $\rightarrow$  Family Info Form
  - Student Application Form  $\rightarrow$  User Info Form
  - Guardian Application Form  $\rightarrow$  User Info Form