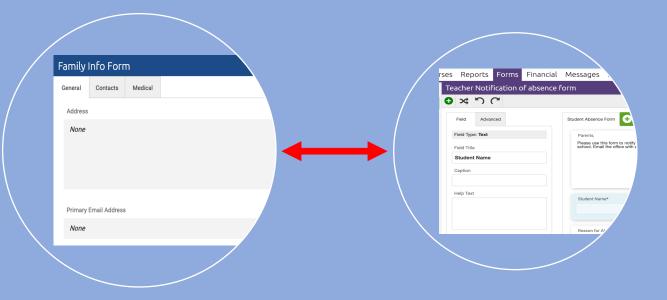

### **FORMS CREATOR**

- Data <u>can be</u> linked between any form you create and the Info Forms
- Data can flow both directions
- If a user looks at the form, they see data that actually resides in the Info Form
  - For example, it auto-populates a linked address field with the current address field in the Info Form
- If a user changes the data in the form, it updates the data in the Info Form