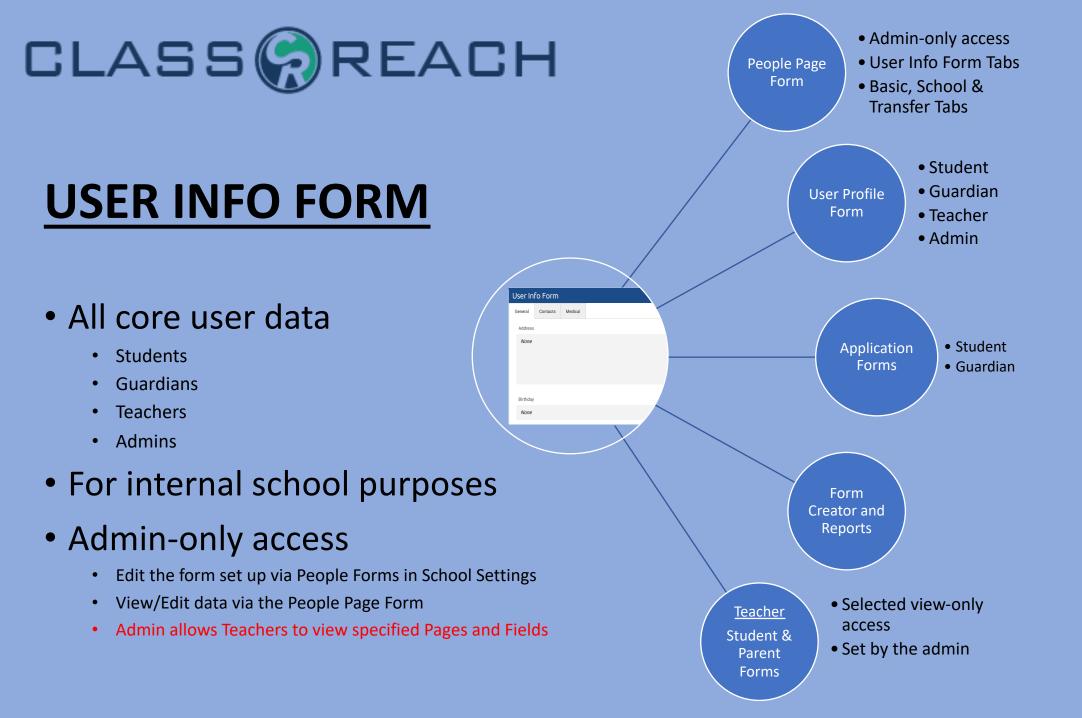

### The People Page Forms How an Admin views/edits User and Family Info

### The People Forms Where the data is stored – Info Forms Where Users can update their data – Profile Forms