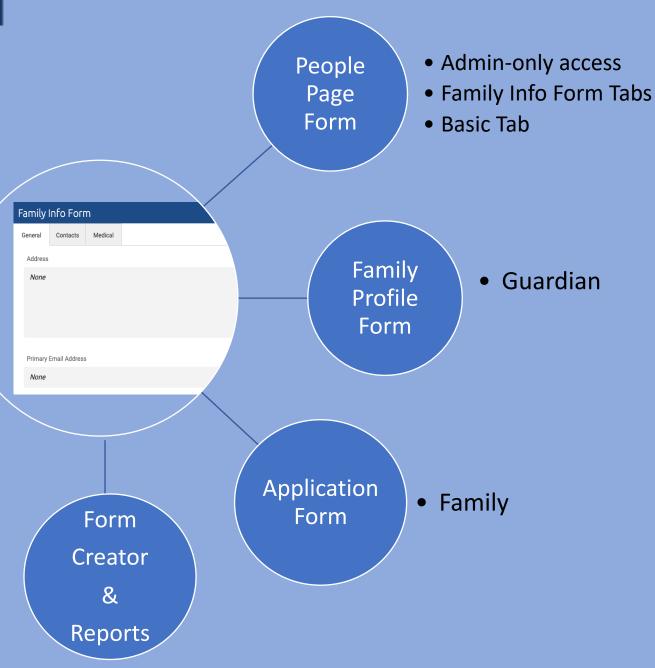

### **FAMILY INFO FORM**

- All core family data
- For internal school purposes
- Admin-only access
  - Edit the form set up via People Forms in School Settings
  - View/Edit data via the People Page Form