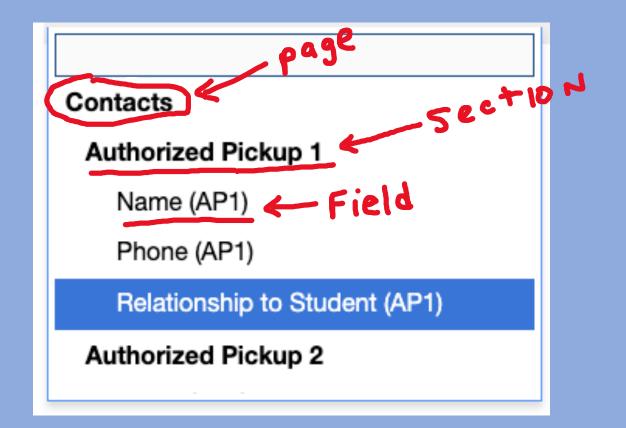

### Fields and Pages

| Family Application Form                      |                  |                                                                                         |               |                                      | Save 🗴 Cancel |  |  |  |
|----------------------------------------------|------------------|-----------------------------------------------------------------------------------------|---------------|--------------------------------------|---------------|--|--|--|
| いなどつ                                         |                  |                                                                                         |               |                                      |               |  |  |  |
| This form is part of your school's onl       | line Application | process. Applicants will be asked to fil                                                | l out this in | formation for their Family when appl | ying.         |  |  |  |
| Contacts                                     | General          | Application Admin Notes + Page                                                          |               |                                      |               |  |  |  |
| Authorized Pickup 1<br>Name (AP1)            | Addres           | ses                                                                                     | S             | Primary Phone                        | S             |  |  |  |
| Phone (AP1)<br>Relationship to Student (AP1) | Addres           | is Line 1                                                                               |               | No Selection                         | ~             |  |  |  |
| Authorized Pickup 2                          | Addres           | is Line 2                                                                               |               |                                      | S             |  |  |  |
|                                              | City             | ST                                                                                      |               | Home Phone                           | 0             |  |  |  |
|                                              | Is In            | ternational Address?                                                                    |               |                                      |               |  |  |  |
|                                              | Primary          | y Email Address                                                                         | S             | Cell Phone                           | S             |  |  |  |
|                                              |                  |                                                                                         |               |                                      |               |  |  |  |
|                                              |                  | Referring Families<br>Please list any families from the school that referred you to us. |               |                                      |               |  |  |  |
|                                              |                  |                                                                                         |               |                                      |               |  |  |  |