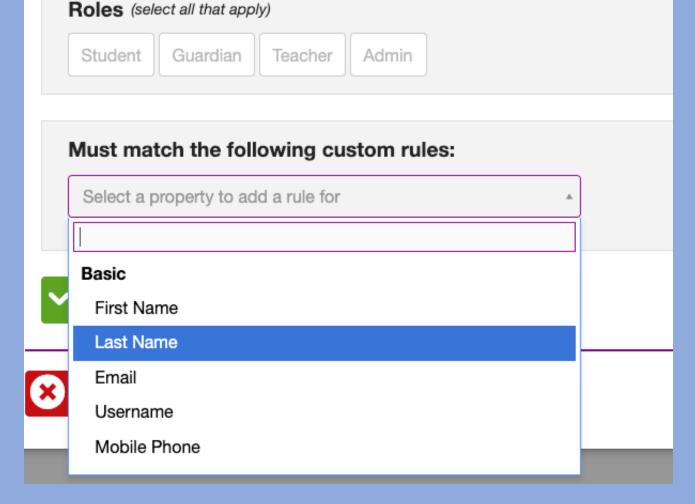

# Overview

- Logic in Forms and Reports including A few thoughts on "Conditional" Logic
- When to use User/Family/Guest forms
- Workflows are really helpful
- Common Reports
  - And, some that are not so common

### References

- Forms Overview Video
- Application Content Overview Video details on Form fields
- Creating a Form Step One
- Creating a Form Step Two (Editing A Form)
- Forms Conditional Logic
- Creating a Form Workflow
- Report Examples (various)

### Forms Overview