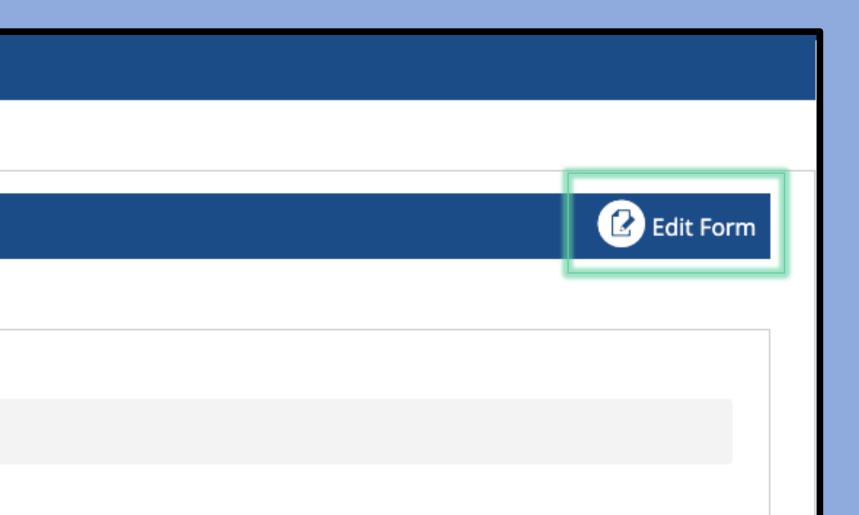

#### Click "Edit Form"

| Applications      |                                   |                          |                  |             |               |           |
|-------------------|-----------------------------------|--------------------------|------------------|-------------|---------------|-----------|
| Application Forms | Confirmations                     | Notification Subscribers | Applicant Emails | Affirmation |               |           |
|                   | plication F                       |                          |                  |             |               | Edit Form |
| Addresses         |                                   |                          |                  |             | Primary Phone |           |
| None              |                                   |                          |                  |             | No Selection  |           |
|                   |                                   |                          |                  |             | Home Phone    |           |
|                   |                                   |                          |                  |             | None          |           |
| Primary Ema       | ail Address                       |                          |                  |             | Cell Phone    |           |
| None              |                                   |                          |                  |             | None          |           |
| Referring Fa      | milies<br>amilies from the school | that referred you to us. |                  |             |               |           |
| None              |                                   |                          |                  |             |               |           |

Click the Green Plus in the Upper Left to Add a Linked Page/Field